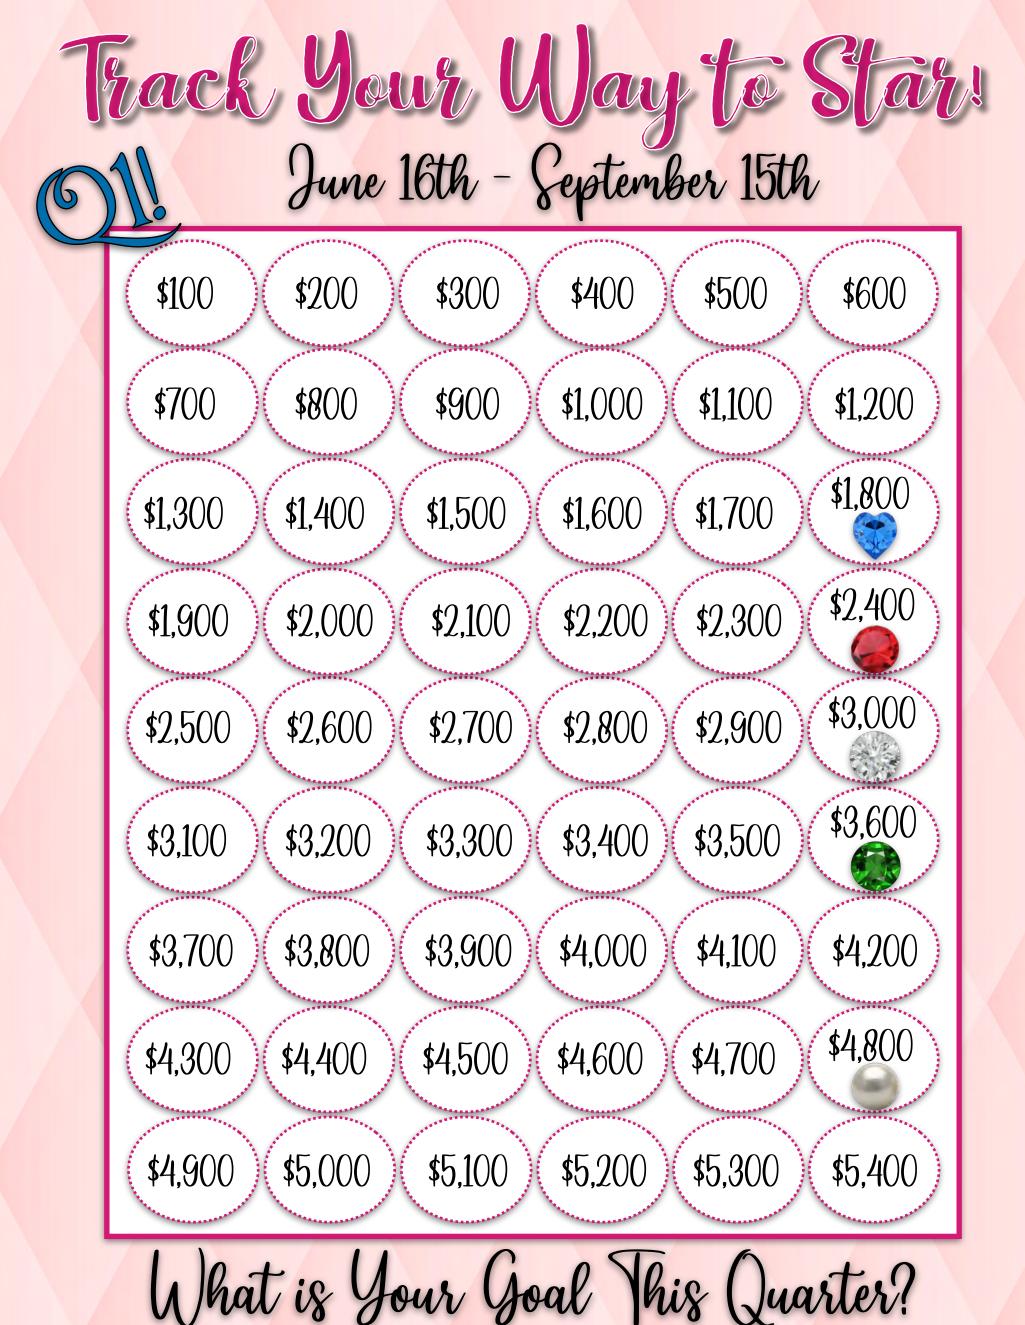

# Place Picture of QI Star Poster Here

Prizes I'm Most Excited To Earn This Quarter & WHY!!

See the full size version of this poster on your Mary Kay inTouch - under: Contests/Promotions > Contests > New! Star Consultant Program > Supporting Materials

\_\_\_\_7\$600 - \_\_\_\_NQI M (NewQualifiedTeamMember)

My Star Goal: \$\_\_\_\_\_ = # New Personal Team Members: \_\_\_\_\_ = My Total Star Goal: \$\_\_\_\_

| ** ***<br>** **<br>** **<br>** **<br>** **<br>** | Be<br>Ist                    | a IST<br>F Qtr: June | e 16 - Sept                         | STA<br>ember 15                    |                 | <u>\$9,600</u><br>\$9,300<br>\$9,000<br>\$8,700 |
|--------------------------------------------------|------------------------------|----------------------|-------------------------------------|------------------------------------|-----------------|-------------------------------------------------|
| Week Of:                                         | Weekly Retail<br>Sales Total | 40% Profit Total     | Weekly<br>Wholesale Orders<br>Total | # Qualified≯<br>NewTeam<br>Members | Contest Credits | \$8,400<br>\$8,100                              |
| Jun 16 - 22                                      |                              |                      |                                     |                                    |                 | \$7,800                                         |
| Jun 23 - 29                                      |                              |                      |                                     |                                    |                 | \$7,400                                         |
| Jun 30-Jul 6                                     |                              |                      |                                     |                                    |                 | \$7,100                                         |
| Jul 7-13                                         |                              |                      |                                     |                                    |                 | \$6,600                                         |
| Jul 14 - 20                                      |                              |                      |                                     |                                    |                 | \$6,300                                         |
| Jul 21 - 27                                      |                              |                      |                                     |                                    |                 | <u>\$6,000</u>                                  |
| Jul 28 - Aug 3                                   |                              |                      |                                     |                                    |                 | \$5,700<br>\$5,400                              |
| Aug 4 - 10                                       |                              |                      |                                     |                                    |                 | \$5,100                                         |
| Aug II - 17                                      |                              |                      |                                     |                                    |                 | \$3,100<br>\$4,800                              |
| Aug 18 - 24                                      |                              |                      |                                     |                                    |                 | <u>\$4,500</u>                                  |
| Aug 25 - 31                                      |                              |                      |                                     |                                    |                 | \$4,200                                         |
| Sep I - 7                                        |                              |                      |                                     |                                    |                 | \$3,900                                         |
| Sep 8 - 14                                       |                              |                      |                                     |                                    |                 | \$3,600                                         |
| •                                                |                              |                      |                                     |                                    |                 | \$3,300                                         |
| Sep 15                                           | \$                           | Ľ                    | ¢                                   | •                                  | _               | \$3,000                                         |
| TOTALS                                           |                              | \$                   | \$                                  | +                                  | 2               | \$2,700                                         |