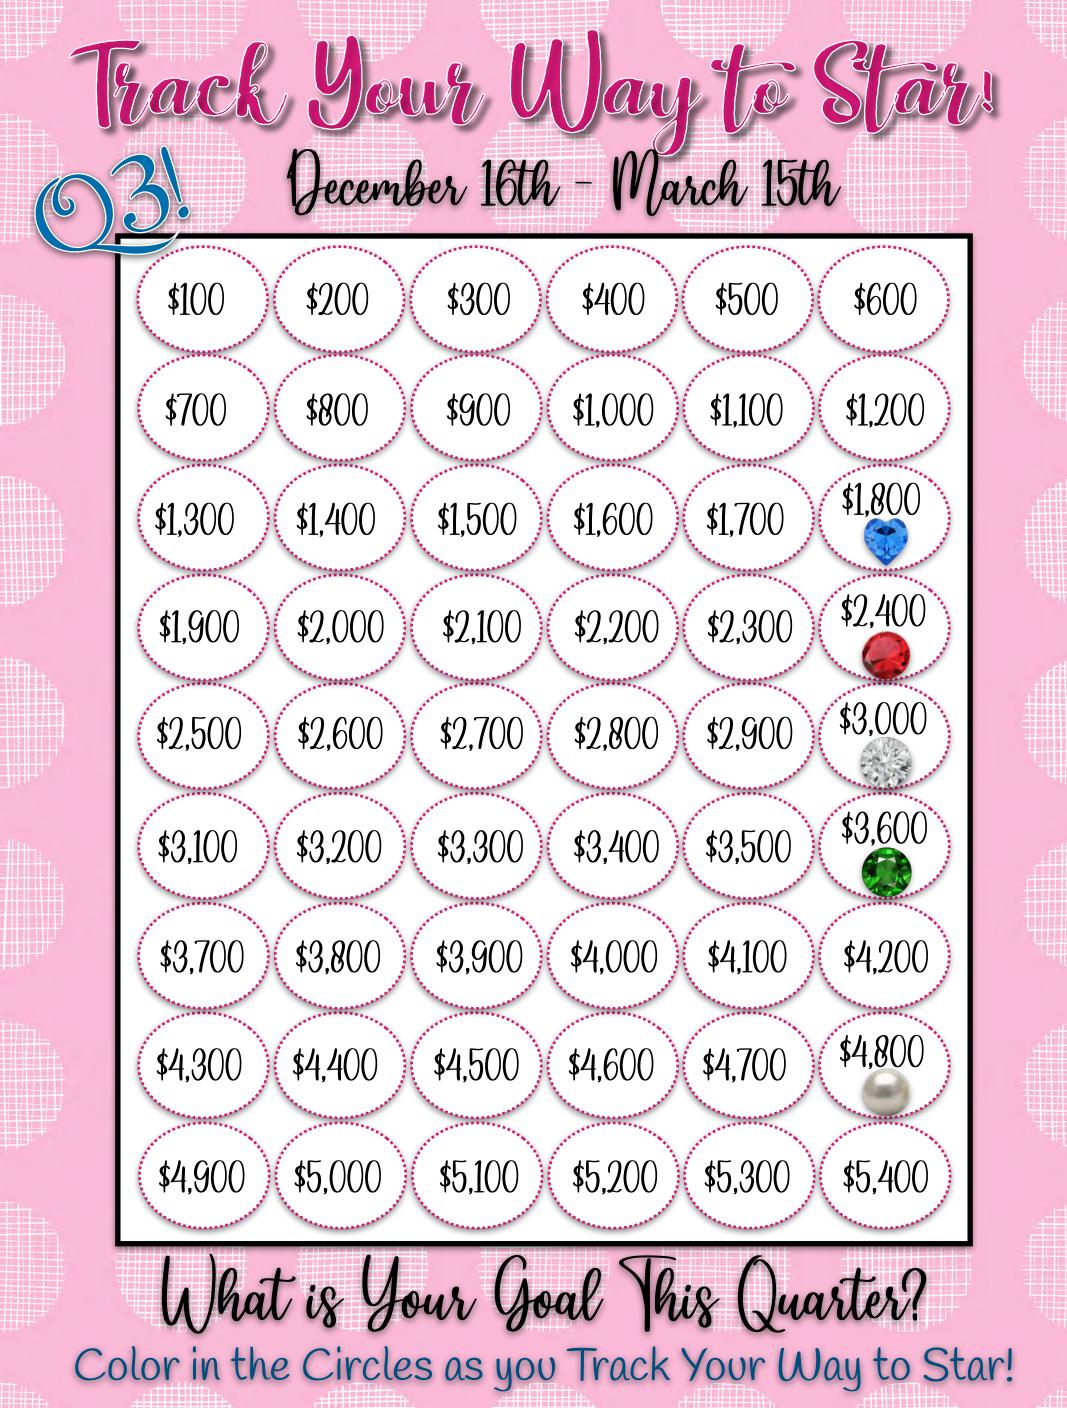

# Notes

| March 8 - International Women's Day                 |
|-----------------------------------------------------|
| March 10 - Daylight Savings Begins                  |
| March 15 - Q3 Star Qtr Ends                         |
| March 16 - Q4 Star Qtr Begins                       |
| March 16 - Summer 2024 PCP Enrollment Begins        |
| March 17 - St Patrick's Day                         |
| March 19 - 1st Day of Spring                        |
| March 22-23 - Career Conference (24-25-Spanish Only |
| March 29 - Good Friday                              |
| March 31 - Easter                                   |

# Place Picture of Q3 Star Poster Here

Prizes I'm Most Excited To Earn This Quarter & WHY!!

See the full size version of this poster on your Mary Kay inTouch - under: Contests/Promotions > Contests > New! Star Consultant Program > Supporting Materials