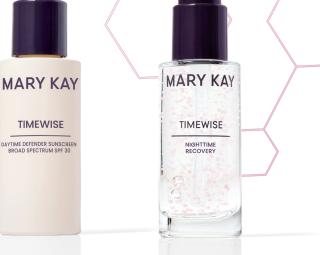

# defend

TimeWise® Daytime Defender Sunscreen Broad Spectrum SPF 30\* helps improve visible premature skin aging while defending against daily environmental stressors

#### recover

TimeWise® Nighttime Recovery works overnight to reveal skin that looks well-rested and feels renewed as expression lines appear softened and the look of wrinkles is reduced