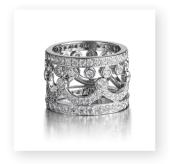

#### **QUEEN CROWN RING**

This 14-karat white gold ring soars above the rest with 78 prong-set round brilliant-cut diamonds with a total weight of 2.00 carats.

A \$2,600 cash reward can be chosen instead of the Queen Crown Ring.