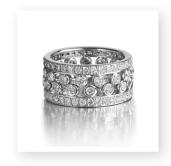

#### **RUNNERS-UP TIARA RING**

The 14-karat white gold ring is adorned with 49 round brilliant-cut diamonds for a total of 1.37 carats.

A \$1,200 cash reward can be chosen instead of the Runners-Up Tiara Ring.