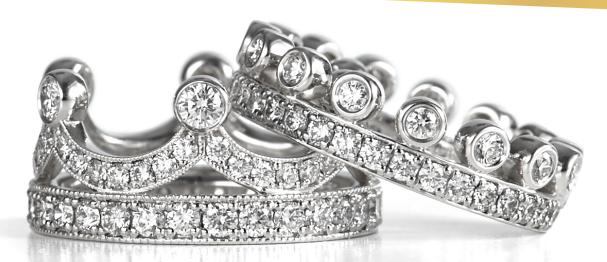

## Stack and Sparkle!

Make a dazzling statement with all the stunning ways you can stack your Queen Crown Rings and Runners-Up Tiara Rings.

#### **QUEEN CROWN RING**

This 14-karat white gold ring soars above the rest with 78 prong-set round brilliant-cut diamonds with a total weight of 2.00 carats.

A \$2,600 cash reward can be chosen instead of the Queen Crown Ring.

#### **RUNNERS-UP TIARA RING**

The 14-karat white gold ring is adorned with 49 round brilliant-cut diamonds for a total of 1.37 carats.

A \$1,200 cash reward can be chosen instead of the Runners-Up Tiara Ring.

#### **COMBINATIONS**

Wear your Queen and Runners-Up Rings with confidence for a stunning royal court combo.