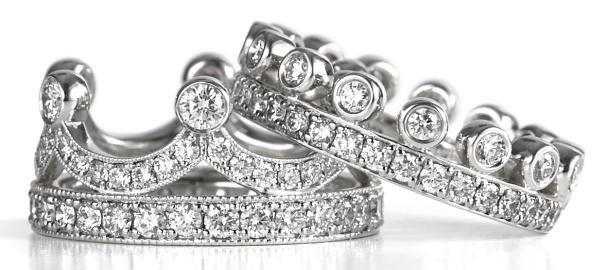

## Stack and Sparkle!

Make a dazzling statement with all the stunning ways you can stack your Queen Crown Rings and Runners-Up Tiara Rings.

#### **QUEEN CROWN RING**

This 14-karat white gold ring soars above the rest with 78 prong-set round brilliant-cut diamonds with a total weight of 2.00 carats.

A \$2,600 cash reward can be chosen instead of the Queen Crown Ring.

#### **RUNNERS-UP TIARA RING**

The 14-karat white gold ring is adorned with 49 round brilliant-cut diamonds for a total of 1.37 carats.

A \$1,200 cash reward can be chosen instead of the Runners-Up Tiara Ring.

#### **COMBINATIONS**

Wear your Queen and Runners-Up Rings with confidence for a stunning royal court combo.