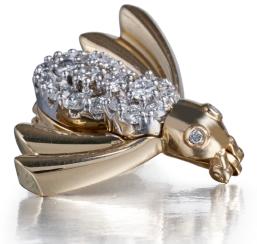

## The Royal Beehive

These diamond-studded symbols represent the aerodynamically impossible flight of the bumblebee which is a source of inspiration at Mary Kay. These are sparklling reminders that all things are possible! Beautifully crafted with 14-karat yellow and white gold and round brilliant-cut diamonds, these pins dazzle on the lapels of the most dignified bees in the hive.

#### QUEEN DIAMOND BEE PIN

It's the queen of all bee pins – larger than the rest and the most magnificent of all! This attention-grabber is longing for a place on your lapel!

A \$2,150 cash reward can be chosen instead of the Queen Diamond Bee Pin.