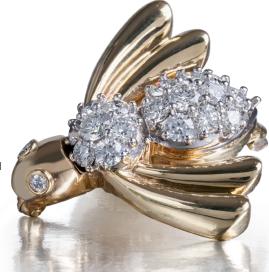

## The Royal Beehive

These diamond-studded symbols represent the aerodynamically impossible flight of the bumblebee which is a source of inspiration at Mary Kay. These are sparklling reminders that all things are possible! Beautifully crafted with 14-karat yellow and white gold and round brilliant-cut diamonds, these pins dazzle on the lapels of the most dignified bees in the hive.

- 14-karat yellow and white gold
- 21 round brilliant-cut diamonds
- 1.75 carats

A remarkable achievement deserves a remarkable reward, and this Runners-Up Diamond Bee Pin is an absolute stunner!

A \$1,200 cash reward can be chosen instead of the Runners-Up Diamond Bee Pin.