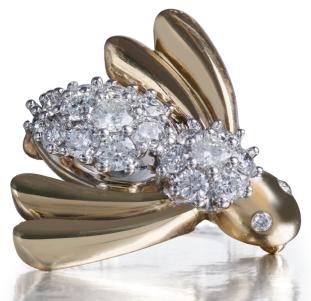

## The Royal Beehive

These diamond-studded symbols represent the aerodynamically impossible flight of the bumblebee which is a source of inspiration at Mary Kay. These are sparklling reminders that all things are possible! Beautifully crafted with 14-karat yellow and white gold and round brilliant-cut diamonds, these pins dazzle on the lapels of the most dignified bees in the hive.

#### QUEEN DIAMOND BEE PIN

It's the queen of all bee pins – larger than the rest and the most magnificent of all! This attention-grabber is longing for a place on your lapel!

A \$2,150 cash reward can be chosen instead of the Queen Diamond Bee Pin.