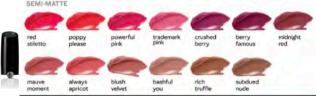

### Gel Semi Shine & Matte Lipsticks

Choose any of our THREE different types of Lipsticks!

Supreme Hydrating Gel Semi-Matte Gel Semi=Shine

A COLOR FOR EVERYONE!