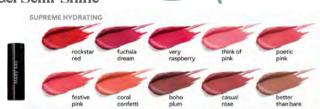

### Gel Semi Shine & Matte Lipsticks

Choose any of our THREE different types of Lipsticks!

Supreme Hydrating Gel Semi-Matte Gel Semi=Shine

A COLOR FOR EVERYONE!