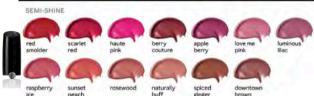

### Gel Semi Shine & Matte Lipsticks

Choose any of our THREE different types of Lipsticks!

Supreme Hydrating Gel Semi-Matte Gel Semi=Shine

A COLOR FOR EVERYONE!