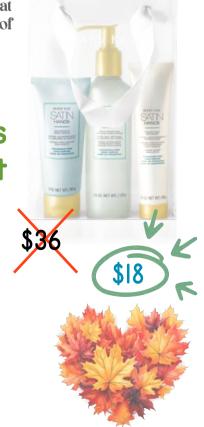

# Satin Hands Pampering Set

This three-step, spa-like treatment revitalizes and rejuvenates the look of hands, so they feel renewed and instantly look healthier.