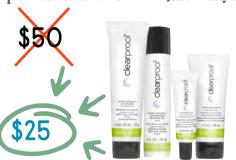

## Clear Proof® Acne System Set

With the Clear Proof® Acne System, you get an effective regimen clinically shown to provide clearer skin in just 7 days.\*