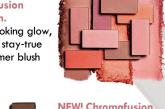

# For a natural-looking glow, choose from 10 stay-true matte and shimmer blush shades.

## **NEW! Chromafusion** Blush, \$14 each.

For a natural-looking alow, choose from 10 stay-true matte and shimmer blush shades.

# **NEW! Chromafusion** Blush, \$14 each.

choose from 10 stay-true matte and shimmer blush shades.