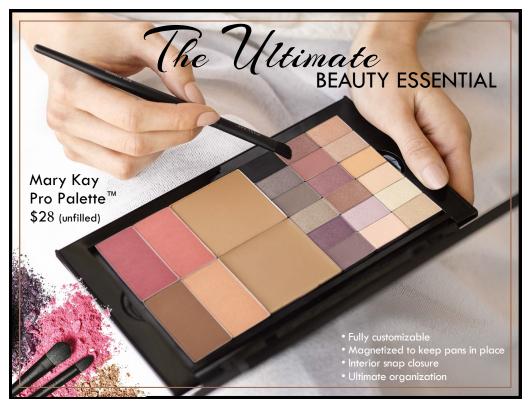

# color for life

### **NEW! Chromafusion** Eye Shadow, \$8 each

These 33 intensely pigmented shades are powered by Mary Kay Chromafusion TM Matrix Technology to deliver 12 hours of stay-true color.

# For a natural-looking glow, choose from 10 stay-true matte and shimmer blush shades.

#### **NEW! Chromafusion** Contour & Highlighter, \$14 each

Deliver natural-looking radiance that lasts. 2 Shades of Highlighter & 2 Shades of Contour.