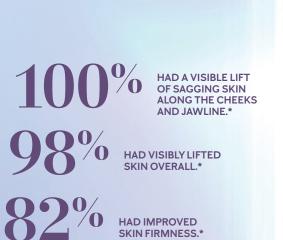

# Reclaim Your **TRIANGLE OF** YOUTH.

TimeWise Repair® Volu-Firm® Advanced Lifting Serum

HAD IMPROVED SKIN FIRMNESS.\*

HAD VISIBLY REDUCED DEEP LINES AND WRINKLES.

*TimeWise Repair® Volu-Firm®* Advanced Lifting Serum is our most precise and powerful serum ever! Precise because of its innovative, targeted defense of your triangle of youth. Powerful because of the unique ingredient synergy designed to enhance the serum's visible lifting benefits. There's even a transparent window on the bottle so you can see when it's time to reorder.

MAR

 $\triangleright$ 

timewise

loción facial efecto reafirmante

volu-firm<sup>™</sup> advanced lifting serum sérum effet lifting

1 FL. OZ. / 29 ml

repair

\*Based on one 12-week independent clinical study in which 45 women used the serum twice a day. Numbers reflect the percentage of panelists who showed improvement.