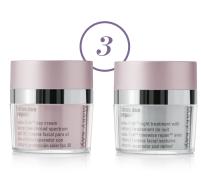

#### Our most precise and powerful serum ever! Helps sagging skin along the cheeks and jawline appear visibly lifted.\*

RESTORE 🔆

TimeWise Repair\* Volu-Firm\* Day Cream Sunscreen Broad Spectum SPF 30<sup>+</sup>

Restores the look of skin's youthful cushion and even tone. Helps protect against skin-aging UVA/ UVB damage. Increases skin moisture for 12 hours.

### **REACTIVATE** TimeWise Repair\* Volu-Firm\*

07 / 29 ml

Night Treatment With Retinol

Fights the appearance of deep lines and wrinkles. Plus. retinol is known to encourage surface cell turnover and renewal, and support natural collagen and elastin.\*\* Increases skin moisture for 12 hours.