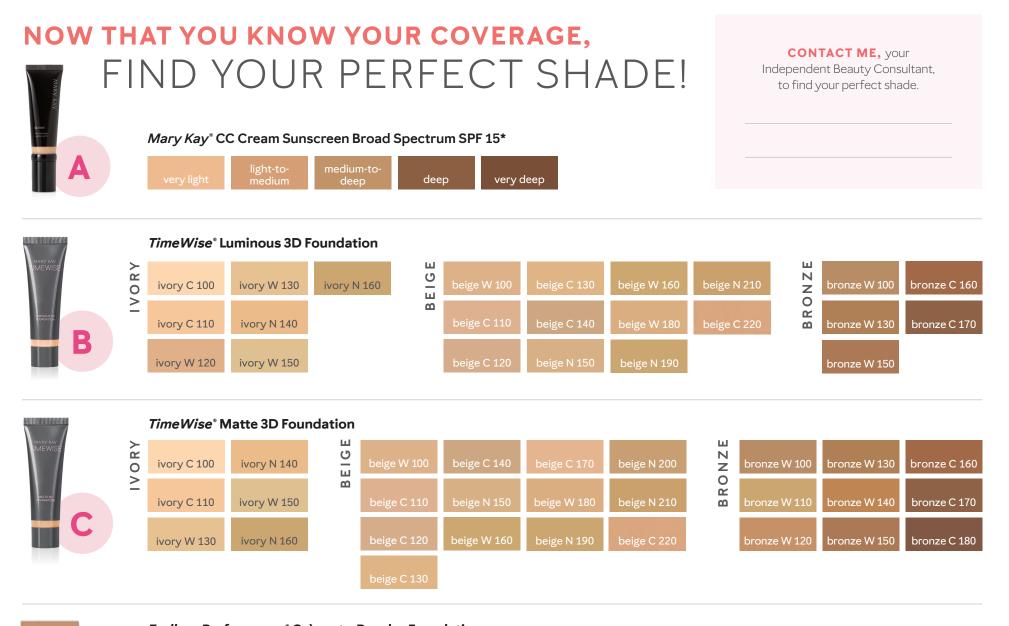

#### Mostly A: Mary Kay\* CC Cream Sunscreen Broad Spectrum SPF 15,\* \$22 each

You want natural-looking beauty. Mary Kay<sup>\*</sup> CC Cream Sunscreen Broad Spectrum SPF 15<sup>\*</sup> provides lightweight coverage and sun protection for an effortless look.

## Mostly B: *TimeWise*<sup>\*</sup> Luminous 3D Foundation, \$25 each

You want to feel confident all day with a dewy glow. *TimeWise*\* Luminous 3D Foundation delivers 12 hours of moisturization and weightless coverage for comfortable all-day wear.

#### Mostly C: *TimeWise*<sup>\*</sup> Matte 3D Foundation, \$25 each

You want to feel confident all day with a matte finish. *TimeWise*<sup>®</sup> Matte 3D Foundation provides 12 hours of oil control and long-lasting coverage.