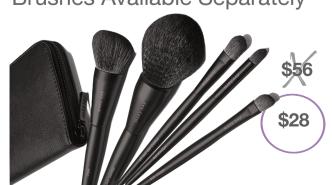

### **Essential Brush Collection**

Set Includes: All-Over Eye Shadow Brush, Eye Creáse Brush, Eye Smudger Brush, All-Over Powder Brush, Cheek Brush & Portable Clutch.

Brushes Available Separately