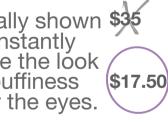

### Perfecting Concealer

Concealer that lasts all day long.

\$17

Clinically shown \$35 to instantly reduce the look of puffiness under the eyes.

### **Instant Puffiness** Reducer