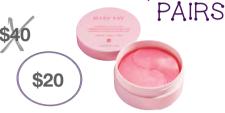

## WHITE TEA & CITRUS SATIN BODY® WHIPPED SHEA CRÈME

\$12

The latest addition to the Satin Body® Collection, NEW White Tea & Citrus Satin Body® Whipped Shea Crème is a rich, ļuxurious indulgence you'll want to experience today – and tomorrow!