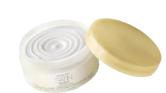

#### TIMEWISE REPAIR® LIFTING BIO-CELLULOSE MASK

See a visible lift in just two weeks\* with this luxuriously innovativé, Korean beautyinspired mask. Great to use before special occasions!