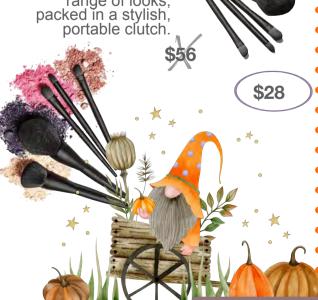

#### MARY KAY® ESSENTIAL BRUSH COLLECTION

The *Mary Kay*® Essential Brush Collection includes five high-quality, precisely shaped brushes which are ideal for creating a range of looks, packed in a stylish, portable clutch.