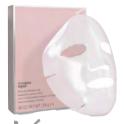

#### TIMEWISE REPAIR® LIFTING BIO-CELLULOSE MASK

See a visible lift in just two weeks\* with this luxuriously innovativé, Korean beautyinspired mask. Great to use before special occasions!