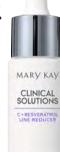

#### MARY KAY CLINICAL SOLUTIONS® C+ RESVERATROL LINE-REDUCER

Take wrinkle reduction to the next level with our highest concentrations of vitamin C and resveratrol. Each precious drop contains vitamin C, resveratrol and acetyl hexapeptide-8, powerful active ingredients that address the look of lines and wrinkles.