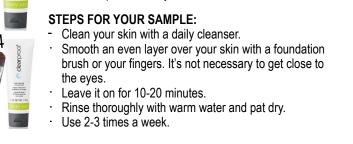

### STEPS FOR YOUR SAMPLE:

- Clean your skin with a daily cleanser.
- Smooth an even layer over your skin with a foundation brush or your fingers. It's not necessary to get close to the eves.
- Leave it on for 10-20 minutes.
- Rinse thoroughly with warm water and pat dry.
- Use 2-3 times a week.